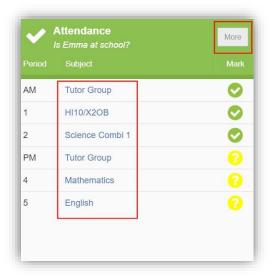

## Attendance

The Attendance option is accessible from both the Menu Bar and a Widget.

The **Widget** displays the **Attendance** for the current day. Clicking on a subject will open the **Attendance** page with a **Summary Pie Chart** for the year to date for that subject. Click on the **More** button to open the **Attendance** page.

Clicking on any day in the **Calendar** will display the timetabled periods for the student for that day and the registered marks.

| Period   | Attendance   | Subject         |
|----------|--------------|-----------------|
| 08:45 AM | Present      | Tutor           |
| 09:05 1  | Present      | PE              |
| 10:16 2  | Present      | Science Combi 1 |
| 11:11 3  | OPresent     | PE              |
| 12:45 PM | Present      | Tutor           |
| 13:00 4  | 3 5 min Late | Mathematics     |
| 13:55 5  | Present      | English         |