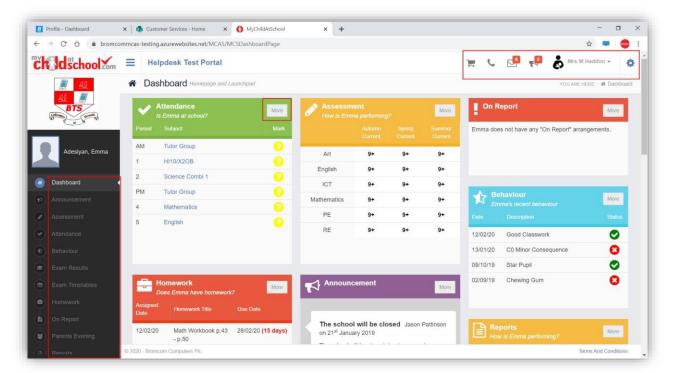

# Selecting the MCAS Dashboard

Once you have logged in the **Dashboard** will be displayed.

**Please Note**: What is displayed here is enabled by the school, who may **NOT** use all of the available options. The school also has configuration options of **Colour**, **Menu Titles** and **Sub Menu Titles** so may differ from the images in this **Guide**.

Each **Widget** will display a quick view, clicking on the **More** button will open that option, giving more detailed information. The **Widget** options can also be opened from the **Menu Bar** on the left by clicking on the option.

The Menu Bar also has a scrollbar to the left and can be minimised or maximised by clicking on the Three Bar icon.

Note: Some of the options are only accessible via the Menu Bar and are not displayed as Widgets.

You will always know where you are within the **MCAS Module**.

Attendance Is Emma at school?

The following options are available and will only be displayed if enabled by the school:

٠

•

•

٠

- Academic Calendar
- Announcement
- Assessment
- Attendance
- Behaviour
- Classes
- Clubs & Trips