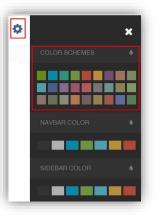

# **Customising the Pages**

The Colour Scheme option allows the Homepage to be customised.

Selecting a colour from the **Colour Schemes** section will change the colour of the header bars and the text.

The Navbar Colour option will change the background colour of the Navbar.

The Sidebar Colour option will change the colour of the Menu Bar.

| NAVBAR COLOR 6 |  |
|----------------|--|
| SIDEBAR COLOR  |  |
|                |  |
|                |  |
|                |  |
|                |  |