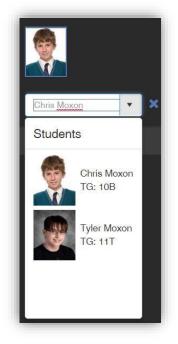

# **Multiple Students**

Clicking on the name of the student, next to the photograph, will open a list of other students associated with the User.

Click on the photograph or the text to change views. Allowing information for more than one associated **Student** to be viewed without having multiple logins.