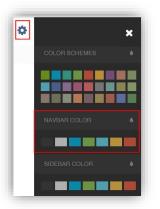

# **Customising the Pages**

The Colour Scheme option allows the Homepage to be customised.

Selecting a colour from the **Colour Schemes** section will change the colour of the header bars and the text.

The Navbar Colour option will change the background colour of the Navbar.

The Sidebar Colour option will change the colour of the Menu Bar.

| NAVBAR COLOR 6 |  |
|----------------|--|
| SIDEBAR COLOR  |  |
|                |  |
|                |  |
|                |  |
|                |  |