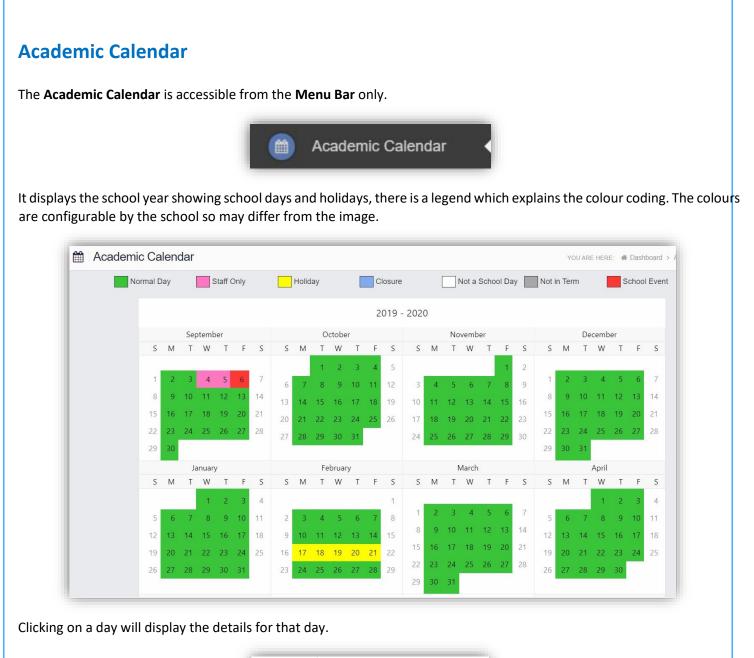

This displays the school year showing school days with the student marks, there is a legend which explains the colour coding. The colours are configurable by the school so may differ from the image. The displayed colour for each day is taken from the highest priority recorded for that day with **Unauthorised Absence** being the highest i.e. any recorded **Unauthorised Absence** will result in that day being highlighted in red or the schools chosen colour, even if it is only for 1 period.