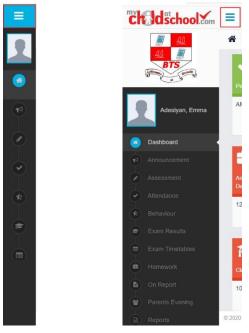

The Menu Bar also has a scrollbar to the left and can be minimised or maximised by clicking on the Three Bar icon.

Note: Some of the options are only accessible via the Menu Bar and are not displayed as Widgets.

# **Multiple Students**

Clicking on the name of the student, next to the photograph, will open a list of other students associated with the User.

Click on the photograph or the text to change views. Allowing information for more than one associated **Student** to be viewed without having multiple logins.