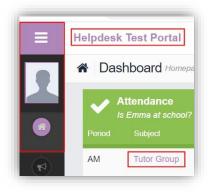

**Note**: The **Helpdesk Test Portal** highlighted at the top of the page is the name of the **Database** being used for this Guide, the name of the school would be here.

| Student Details Is       | the information we have              | we on Emma correct?                    |                                        |                           |                                | YOU                 | ARE HERE: 🗌 Dast    | board > Student |
|--------------------------|--------------------------------------|----------------------------------------|----------------------------------------|---------------------------|--------------------------------|---------------------|---------------------|-----------------|
| Save                     |                                      |                                        |                                        |                           |                                |                     |                     |                 |
| Student Details          |                                      |                                        |                                        |                           |                                |                     |                     |                 |
|                          |                                      |                                        |                                        |                           |                                |                     |                     |                 |
| Please note - Any amendr | nents will first be ap               | proved by Helpdesk Test Portal<br>reve | administration sl<br>ert back to their | aff before<br>original sl | any records are permai<br>ate. | nently updated. Ame | indments that are n | ot approved wil |
|                          |                                      |                                        |                                        |                           |                                |                     |                     |                 |
|                          | Legal First Name                     | Emma                                   |                                        |                           |                                |                     |                     |                 |
| Lei                      | gal Middle Name                      | Francis                                |                                        |                           |                                |                     |                     |                 |
| 1                        | Legal Last Name                      | Adesiyan                               |                                        |                           |                                |                     |                     |                 |
| Prefe                    | erred First Name                     | Emma                                   |                                        |                           |                                |                     |                     |                 |
| Pref                     | erred Last Name                      | Adesiyan                               |                                        |                           |                                |                     |                     |                 |
| Fo                       | ormer Last Name                      |                                        |                                        |                           |                                |                     |                     |                 |
|                          | Date of Birth                        | 24/09/2004                             |                                        |                           |                                |                     |                     |                 |
| т                        | elephone Details                     | Your work Phone                        | Work                                   |                           | Delete                         |                     |                     |                 |
|                          |                                      |                                        |                                        |                           | Delete                         |                     |                     |                 |
|                          |                                      | Your Home Phone                        | Home                                   | Ŧ                         |                                |                     |                     |                 |
|                          |                                      | Your mobile Phone                      | Mobile                                 | ×                         | Delete                         |                     |                     |                 |
|                          |                                      | Telephone                              | Select                                 | *                         |                                |                     |                     |                 |
|                          | Email Details                        | Your e-mail Address                    | Select                                 |                           |                                |                     |                     |                 |
|                          |                                      |                                        |                                        |                           |                                |                     |                     |                 |
|                          | Address Details                      | 1, Acer Road, Westerham, Big           | Home                                   |                           | Delete                         |                     |                     |                 |
|                          |                                      | postcode Find                          |                                        |                           | Select                         |                     |                     |                 |
|                          |                                      |                                        |                                        |                           |                                |                     |                     |                 |
| SEN (Special Education   | al Neods)                            |                                        |                                        |                           |                                |                     | 5 F                 |                 |
|                          | an Necesy                            |                                        |                                        |                           |                                |                     |                     |                 |
| Provisions               |                                      |                                        |                                        | leeds                     |                                |                     |                     |                 |
| Provision (Stage)        | Date Placed on Stage                 | Review Date En                         | d Date                                 | Priority                  | Type of Need                   | Start Date          | End Date            | Notes           |
|                          |                                      |                                        |                                        |                           |                                |                     |                     |                 |
| Medical                  |                                      |                                        |                                        |                           |                                |                     |                     |                 |
|                          |                                      |                                        |                                        |                           |                                |                     |                     |                 |
|                          | NHS Number                           |                                        |                                        |                           |                                |                     |                     |                 |
|                          | Blood Group                          |                                        |                                        |                           |                                |                     |                     |                 |
| Emergency C              |                                      |                                        |                                        |                           |                                |                     |                     |                 |
|                          | onsent to School                     |                                        |                                        |                           |                                |                     |                     |                 |
|                          |                                      |                                        |                                        |                           |                                |                     |                     |                 |
| Para                     | onsent to School<br>amedical Support |                                        |                                        |                           |                                |                     |                     |                 |

You will always know where you are within the **MCAS Module**.

Attendance Is Emma at school?

The following options are available and will only be displayed if enabled by the school:

٠

•

•

٠

- Academic Calendar
- Announcement
- Assessment
- Attendance
- Behaviour
- Classes
- Clubs & Trips