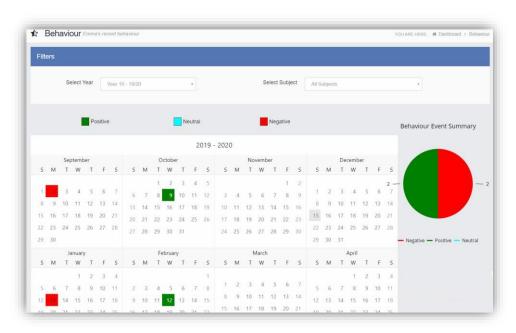

#### **Behaviour**

The **Behaviour** option is accessible from both the **Menu Bar** and a **Widget**.

The Widget displays the Behaviour for the last 5 Events. Click on the More button to open the Behaviour page.

It displays the school year showing school days with the student **Behaviour Events**, there is a legend which explains the colour coding. The colours are configurable by the school so may differ from the image. The displayed colour for each day is taken from the highest priority recorded for that day with a **Negative Event** being the highest i.e. any recorded **Negative Event** will result in that day being highlighted in red or the schools chosen colour, even if there are other **Events** that day. The **Pie Chart Summary** displays all **Events**.

The **Behaviour** for a single **Subject** can also be displayed by selecting the **Subject** from the dropdown menu, as can the year.

Clicking on any day in the **Calendar** will display the **Behaviour Events** for that day.