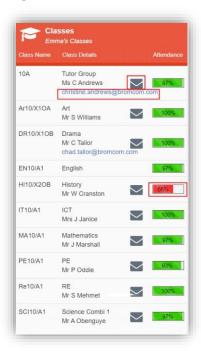

#### Classes

The Classes option is accessible only as a Widget.

The **Widget** displays the all the **Classes** the student attends with a percentage for the **Attendance** within each. The school can set colours to show **Attendance** between certain percentages, in this example red denotes **Attendance** between 0 to 74% and green 90 to 100%.

**Note**: The school have the option to display the e-mail address of the teacher and to give an option to e-mail directly to that member of staff. Clicking on the e-mail address will open the e-mail function on the **User's** computer to send an e-mail. Clicking on the **Envelope** icon will open a separate page where a **Conversation** can be started.