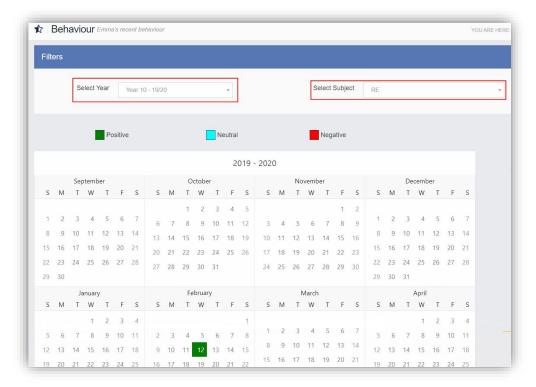

It displays the school year showing school days with the student **Behaviour Events**, there is a legend which explains the colour coding. The colours are configurable by the school so may differ from the image. The displayed colour for each day is taken from the highest priority recorded for that day with a **Negative Event** being the highest i.e. any recorded **Negative Event** will result in that day being highlighted in red or the schools chosen colour, even if there are other **Events** that day. The **Pie Chart Summary** displays all **Events**.

The **Behaviour** for a single **Subject** can also be displayed by selecting the **Subject** from the dropdown menu, as can the year.

Clicking on any day in the **Calendar** will display the **Behaviour Events** for that day.

| Behaviour  | Events  |         |              |         |                |         | 2       |
|------------|---------|---------|--------------|---------|----------------|---------|---------|
| Date       | Class   | Subject | Teacher      | Comment | Event          | Outcome | Outcome |
| 12/02/2020 | Re10/A1 | RE      | MRS J Janice |         | Good Classwork |         |         |