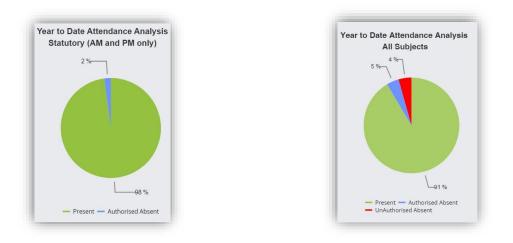

## Attendance

The Attendance option is accessible from both the Menu Bar and a Widget.

The **Widget** displays the **Attendance** for the current day. Clicking on a subject will open the **Attendance** page with a **Summary Pie Chart** for the year to date for that subject. Click on the **More** button to open the **Attendance** page.

This displays the school year showing school days with the student marks, there is a legend which explains the colour coding. The colours are configurable by the school so may differ from the image. The displayed colour for each day is taken from the highest priority recorded for that day with **Unauthorised Absence** being the highest i.e. any recorded **Unauthorised Absence** will result in that day being highlighted in red or the schools chosen colour, even if it is only for 1 period.

The school also configures the data to be displayed and it may be set to display the **Year to date AM/PM** statutory marks or the **Year to date AM/PM** and **All Subject** marks.

The **Attendance** for a single **Subject** can also be displayed by selecting the **Subject** from the dropdown menu, as can the year.