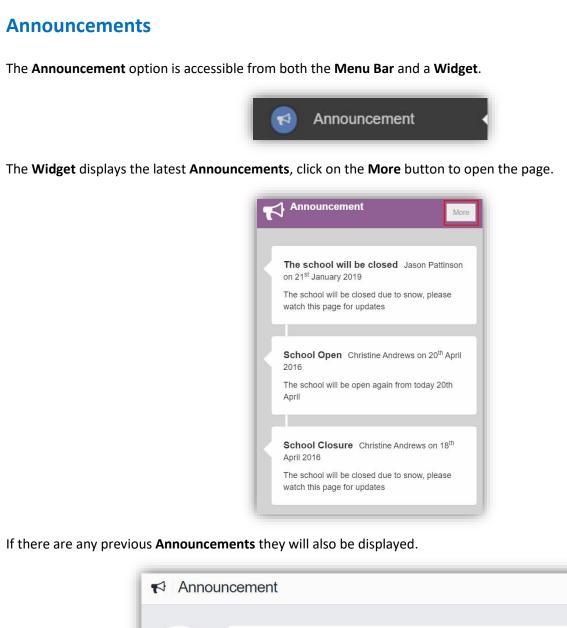

| BTS<br>STS                            | The school will be closed Posted by Jason Pattinson on 21 <sup>th</sup> January 2019.<br>The school will be closed due to snow, please watch this page for updates |
|---------------------------------------|--------------------------------------------------------------------------------------------------------------------------------------------------------------------|
| A A A A A A A A A A A A A A A A A A A | <b>School Open</b> Posted by Christine Andrews on 20 <sup>th</sup> April 2016.<br>The school will be open again from today 20th April                              |
| AT STATE                              | <b>School Closure</b> Posted by Christine Andrews on 18 <sup>th</sup> April 2016.<br>The school will be closed due to snow, please watch this page for updates     |