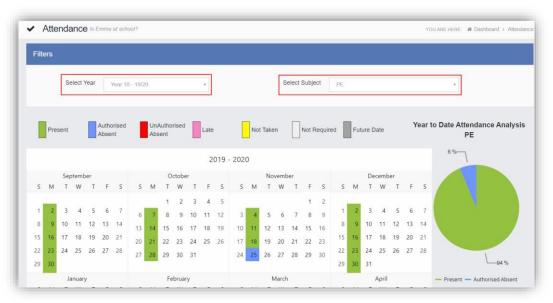

## Attendance

The Attendance option is accessible from both the Menu Bar and a Widget.

The **Widget** displays the **Attendance** for the current day. Clicking on a subject will open the **Attendance** page with a **Summary Pie Chart** for the year to date for that subject. Click on the **More** button to open the **Attendance** page.

This displays the school year showing school days with the student marks, there is a legend which explains the colour coding. The colours are configurable by the school so may differ from the image. The displayed colour for each day is taken from the highest priority recorded for that day with **Unauthorised Absence** being the highest i.e. any recorded **Unauthorised Absence** will result in that day being highlighted in red or the schools chosen colour, even if it is only for 1 period.

The school also configures the data to be displayed and it may be set to display the **Year to date AM/PM** statutory marks or the **Year to date AM/PM** and **All Subject** marks.

The **Attendance** for a single **Subject** can also be displayed by selecting the **Subject** from the dropdown menu, as can the year.

Clicking on any day in the **Calendar** will display the timetabled periods for the student for that day and the registered marks.

| Period   | Attendance   | Subject         |
|----------|--------------|-----------------|
| 08:45 AM | Present      | Tutor           |
| 09:05 1  | Present      | PE              |
| 10:16 2  | Present      | Science Combi 1 |
| 11:11 3  | OPresent     | PE              |
| 12:45 PM | Present      | Tutor           |
| 13:00 4  | 3 5 min Late | Mathematics     |
| 13:55 5  | Present      | English         |