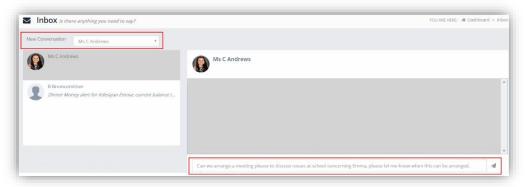

**Note**: The school have the option to display the e-mail address of the teacher and to give an option to e-mail directly to that member of staff. Clicking on the e-mail address will open the e-mail function on the **User's** computer to send an e-mail. Clicking on the **Envelope** icon will open a separate page where a **Conversation** can be started.

Select the **Teacher** from the dropdown list and enter the message at the bottom of the page, clicking the **Flight** icon on the right to send the message.

The **Teacher** will now be listed in the left panel and the **Conversation** in the right panel.

| Inbox Is there anything you need to say?                                                                                                    | YOU ARE HERE: @ Dashboard > Inbo                                                                                           |
|---------------------------------------------------------------------------------------------------------------------------------------------|----------------------------------------------------------------------------------------------------------------------------|
| New Conversation         Ms C Andrews           Image: Ms C Andrews         Image: An one arrange a meeting please to discuss issues at sch | Ms C Andrews                                                                                                               |
| B BromcomUser<br>Dinner Money alert for Adesiyan Emma: current balance L                                                                    | Can we arrange a meeting please to discuss issues at school concerning Emma, please let me know when this can be arranged. |