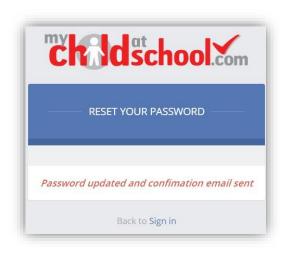

The **Security Question** set previously will be asked and the **Code** from the image will need to be entered, then click the **Verify Answer** button, a new page will show that the requested changes have been made and a confirmation email will be sent.

| Hello from MyCh     | ildAtSchool.com                                                 |
|---------------------|-----------------------------------------------------------------|
| Your password ha    | s been successfully updated                                     |
| If you did not cha  | nge your password, please contact your school.                  |
| Please do not reply | y to this email as any received emails are deleted immediately. |
| Regards             |                                                                 |
| MyChildAtSchool     | l.com                                                           |