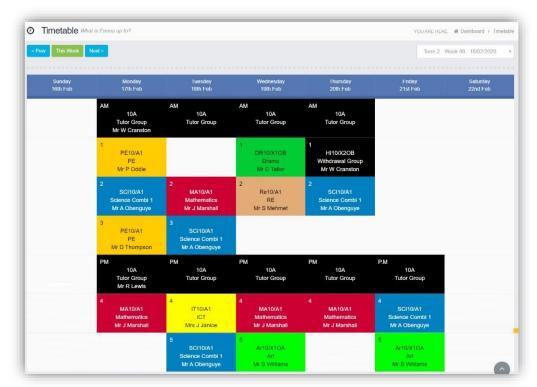

# **Timetable**

The Timetable option is accessible from both the Menu Bar and a Widget.

The Widget will display the timetabled sessions for the day highlighting the current session.

|        | <b>Timetable</b><br>What is Emma u | p to?    |                  | More  |
|--------|------------------------------------|----------|------------------|-------|
| Period | Subject                            | Class    | Teacher          | Time  |
| AM     | Tutor Group                        | 10A      |                  | 08:45 |
| 2      | Mathematics                        | MA10/A1  | Mr J<br>Marshall | 10:16 |
| 3      | Science<br>Combi 1                 | SCI10/A1 | Mr A<br>Obenguye | 11:11 |
| PM     | Tutor Group                        | 10A      |                  | 12:45 |
| 4      | ICT                                | IT10/A1  | Mrs J<br>Janice  | 13:00 |
| 5      | Science<br>Combi 1                 | SCI10/A1 | Mr A<br>Obenguye | 13:55 |

Click on the **More** button to open the **Timetable** page, which will display the **Student Timetable** for the current week, the previous and future weeks can be viewed as well.